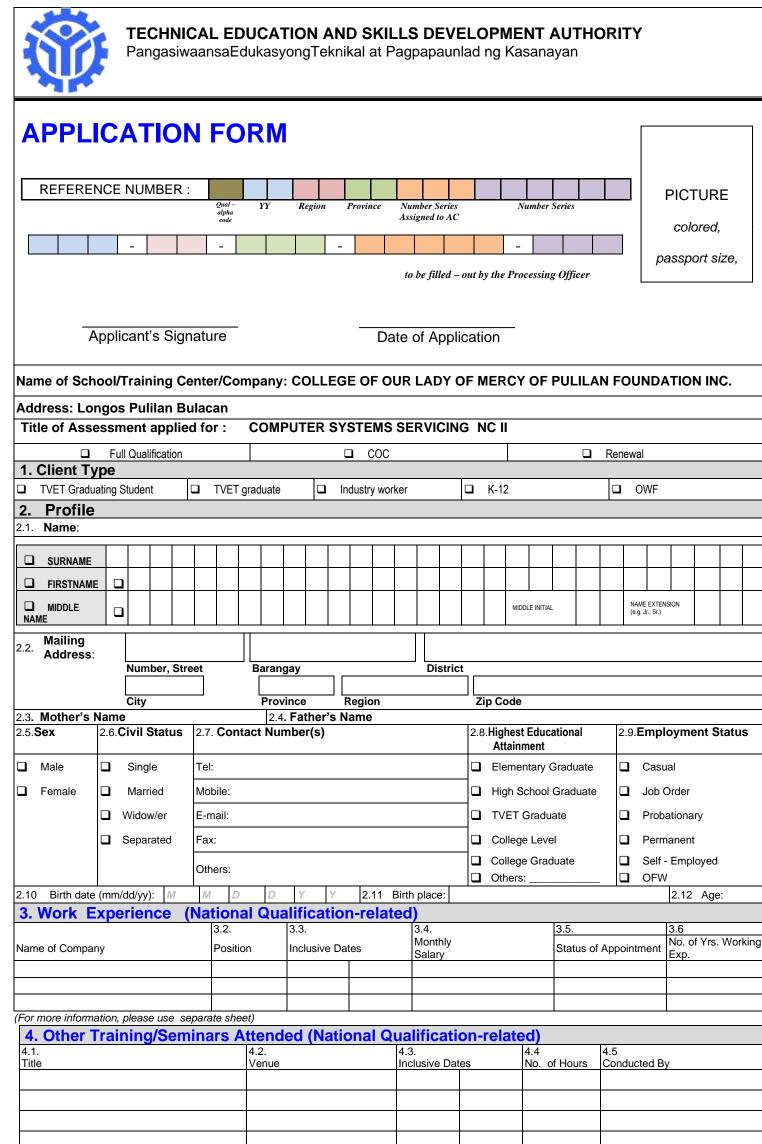

(For more information, please use separate sheet)

| 5. Licensure Examinat               | tion(s) Passed        |                   |                    |                  |                 |
|-------------------------------------|-----------------------|-------------------|--------------------|------------------|-----------------|
| 5.1.                                |                       | 5.3.              | 5.4.               | 5.5.             | 5.6.            |
| Title                               | Year Taken            | Examination Venue | Rating             | Remarks          | Expiry Date     |
|                                     |                       |                   |                    |                  |                 |
|